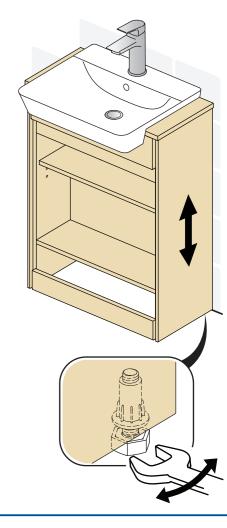

**Assembly instructions.**Please read the instructions first. We reserve the right to change product specifications due to possible technical improvements. **Caution**: Always use appropriate fixings to suit your type of wall. Coat all cut areas with moisture resistant

sealant to prevent ingress.