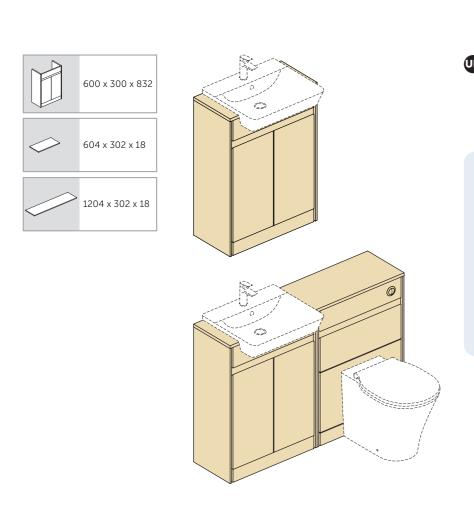

# **PRODUCT SHEET**

- Types of materials

   Basin unit, column, worktop, drawer panel: MFC class E1 MDF

   Drawer frame θ runners: steel

   Collar: plastic

- Hinges: steel with Soft-closing
  Hanging bracket & fixing plate: steel
- Shelf: glass 6 mm
   Finishes: gloss-matt lacquered / melamine double-faced