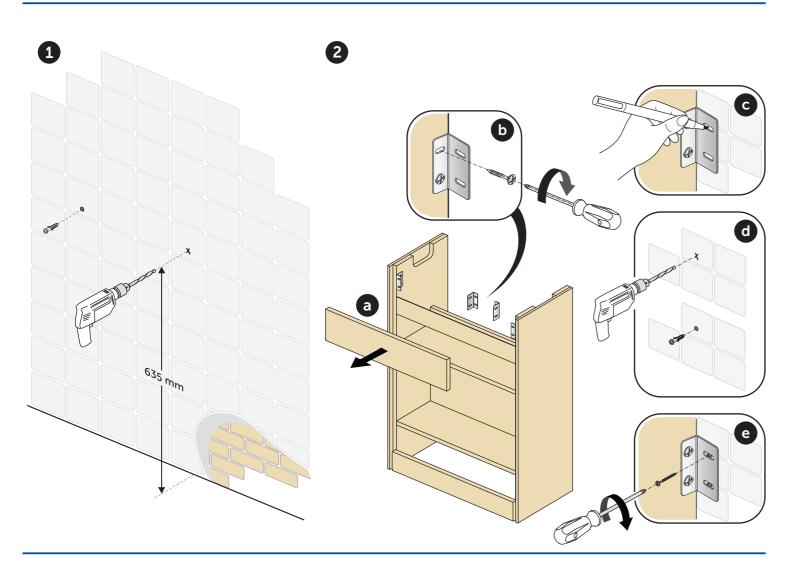

**Assembly instructions.**Please read the instructions first. We reserve the right to change product specifications due to possible technical improvements. **Caution**: Always use appropriate fixings to suit your type of wall. Coat all cut areas with moisture resistant

sealant to prevent ingress.