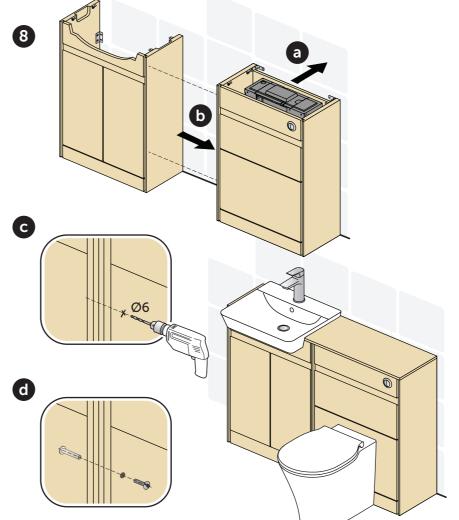

**Assembly instructions.**Please read the instructions first. We reserve the right to change product specifications due to possible technical improvements. **Caution**: Always use appropriate fixings to suit your type of wall. Coat all cut areas with moisture resistant

sealant to prevent ingress.