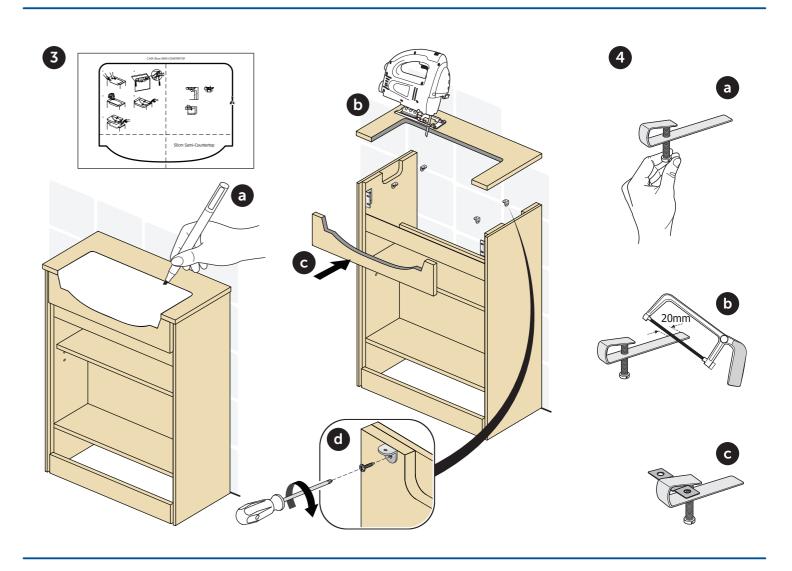

**Assembly instructions.**Please read the instructions first. We reserve the right to change product specifications due to possible technical improvements. **Caution**: Always use appropriate fixings to suit your type of wall. Coat all cut areas with moisture resistant

sealant to prevent ingress.