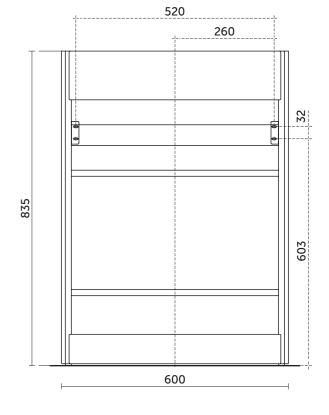

# **PRODUCT SHEET**

- Types of materials

   Basin unit, column, worktop, drawer panel: MFC class E1 MDF

   Drawer frame θ runners: steel

   Collar: plastic

- Hinges: steel with Soft-closing
  Hanging bracket & fixing plate: steel
- Shelf: glass 6 mm
   Finishes: gloss-matt lacquered / melamine double-faced