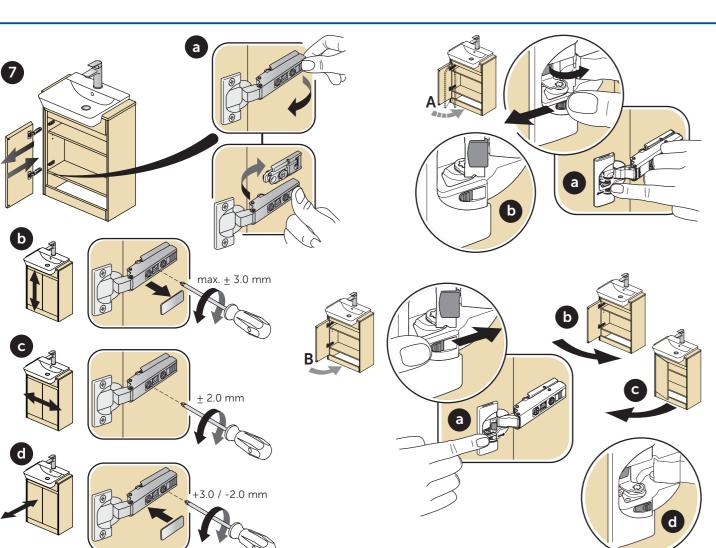

**Assembly instructions.**Please read the instructions first. We reserve the right to change product specifications due to possible technical improvements. **Caution**: Always use appropriate fixings to suit your type of wall. Coat all cut areas with moisture resistant

sealant to prevent ingress.