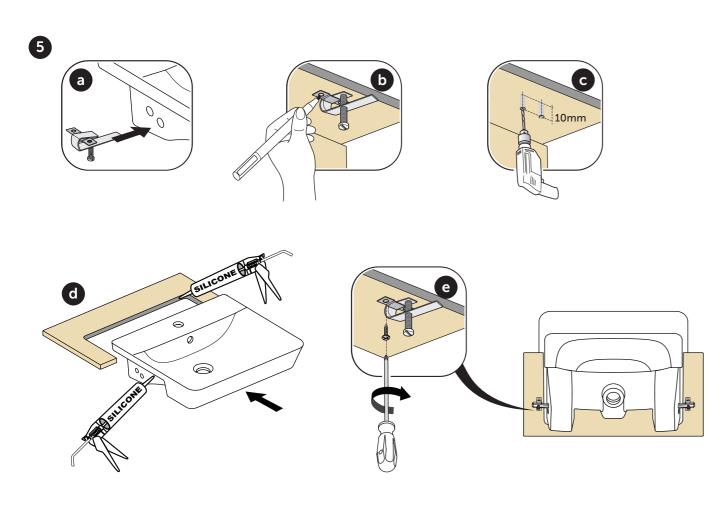

**Assembly instructions.**Please read the instructions first. We reserve the right to change product specifications due to possible technical improvements. **Caution**: Always use appropriate fixings to suit your type of wall. Coat all cut areas with moisture resistant

sealant to prevent ingress.