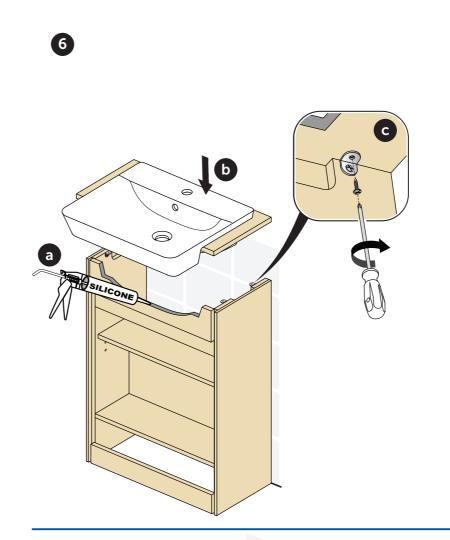

**Assembly instructions.**Please read the instructions first. We reserve the right to change product specifications due to possible technical improvements. **Caution**: Always use appropriate fixings to suit your type of wall. Coat all cut areas with moisture resistant

sealant to prevent ingress.