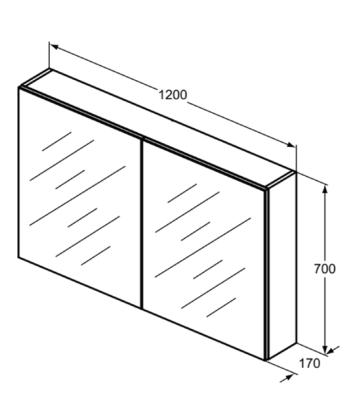

MIRROR&LIGHT T3593AL

MIRROR&LIGHT | Mirror cabinet 1200x170x700 mm in aluminium finish, 2 doors | Soft close

# General information

Product type: Mirrors Sub product type: Mirror cabinet Brand: Unbranded MIRROR&LIGHT Suite name: Colour: AL - Aluminium Surface finish effect: 700 Height (mm): Width (mm): 1200 Length / Projection (mm): 170 Fixing method: Fixing set Net weight (kg): 26.00 8014140447979 EAN code: