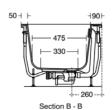

TESI T360801

TESI | Regular bath 1690x690x410 mm in white glossy finish, no tap hole, with overflow, no waste | Detergent resistant, Light resistant

#### General information

Product type: Bath tubs
Sub product type: Regular bath
Brand: Ideal Standard

Suite name: TESI

Designer: Ideal Standard
Colour: 01 - White Glossy

Surface finish effect:glossyHeight (mm):410Width (mm):1690Length / Projection (mm):690 - 700Net weight (kg):23.00

EAN code: 8014140448143

Consideration should be given to safe hot water delivery and the use of an appropriate temperature reduction device, see A5901AA or Part G for guidance. One taphole fittings require offsetting from the overflow. Check positioning and compatibility before specifying.

# **Product specifications**

Amount of handles: 0
Amount of tap holes: 0
Amount of usage locations: 2
Bath panel(s) included: No
Colour code: 01

Colour description: white glossy

Corner model: No Drilled hole for handle optional: Drilled hole for tap optional: No Integrated arm supports: No Legs adjustable: Yes Location of waste hole: Centre Material: Plastic Material quality: Acrylic Overflow visible: Yes PVD technology: No

# **Product specifications**

| Space-saving model:           | No     |
|-------------------------------|--------|
| Surface finish effect:        | glossy |
| With antislip facility:       | No     |
| With waste hole cover:        | No     |
| With drilled tap hole(s):     | No     |
| With handle(s):               | No     |
| With legs:                    | Yes    |
| With overflow:                | Yes    |
| With polystyrene support:     | No     |
| With waste- and overflow set: | No     |
| Mounting method:              | Floor  |
| Semi-detached:                | No     |