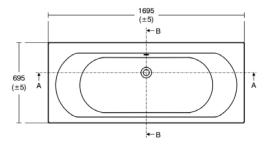

#### General information

Product type: Bath tubs
Sub product type: Regular bath
Brand: Ideal Standard

Suite name: TESI

Designer: Ideal Standard
Colour: 01 - White Glossy

Surface finish effect:glossyHeight (mm):410Width (mm):1690Length / Projection (mm):690 - 700Net weight (kg):23.00