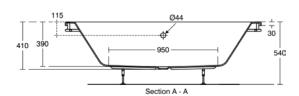

#### General information

Product type: Bath tubs
Sub product type: Regular bath
Brand: Ideal Standard

Suite name: TESI

Designer: Ideal Standard
Colour: 01 - White Glossy

Surface finish effect:glossyHeight (mm):410Width (mm):1690Length / Projection (mm):690 - 700Net weight (kg):23.00

# **Product specifications**

Amount of handles: 0
Amount of tap holes: 0
Amount of usage locations: 2
Bath panel(s) included: No
Colour code: 01

Colour description: white glossy

Corner model: No Drilled hole for handle optional: Drilled hole for tap optional: No Integrated arm supports: No Legs adjustable: Yes Location of waste hole: Centre Material: Plastic Material quality: Acrylic Overflow visible: Yes PVD technology: No