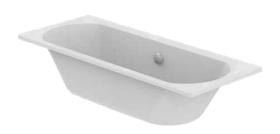

TESI T360801

TESI | Regular bath 1690x690x410 mm in white glossy finish, no tap hole, with overflow, no waste | Detergent resistant, Light resistant