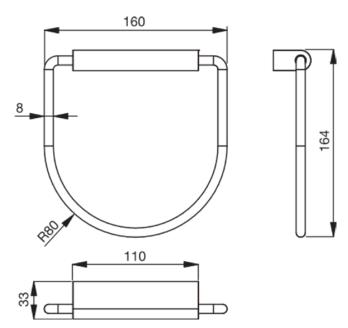

CONNECT N1384AA

CONNECT | Towel ring 160x33x164 mm in chrome finish

# General information

Sub product type Towel ring Brand Ideal Standard Suite name CONNECT Colour code AA Chrome Colour description Surface finish effect Height (mm) Width (mm) 160 Length / Projection (mm) 33 Fixing method Fixing bolts 8014140353690 EAN code