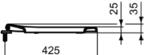

## General information

Product type: Toilet seats Sub product type: Wrapover seat Brand: Ideal Standard CONNECT Suite name: Ideal Standard Designer: Colour: 01 - White Glossy

Surface finish effect: glossy Height (mm): 35 Width (mm): 345 Length / Projection (mm): 420 Fixing method: Hinge set Net weight (kg): 0.75