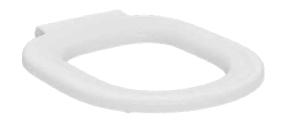

CONNECT K706001

CONNECT | Wrapover seat 345x420x35 mm in white glossy finish

## General information

Product type: Toilet seats Sub product type: Wrapover seat Brand: Ideal Standard CONNECT Suite name: Ideal Standard Designer: Colour: 01 - White Glossy

Surface finish effect: glossy Height (mm): 35 Width (mm): 345 Length / Projection (mm): 420 Fixing method: Hinge set Net weight (kg): 0.75

With motif / icon: No

345

420