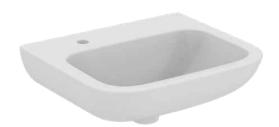

**PORTMAN 21** S230801

PORTMAN 21 | Handrinse basin 500x420x195 mm in white glossy finish, 1 tap hole, without overflow | Space saving basin

### General information

Washbasins Product type: Sub product type: Handrinse basin Armitage Shanks Brand: Suite name: PORTMAN 21

NA Designer:

Colour: 01 - White Glossy

Surface finish effect: glossy Height (mm): 195 Width (mm): 500 Length / Projection (mm): 420 Net weight (kg): 12.64

# **Product specifications**

Colour code: 01

Colour description: white glossy

Disabled model: No Includes a chain eye: No Material: Material quality: Vitreous china

1

Amount of tap holes for each

washbasin: Amount of washbasins: 1 Overflow visible: No PVD technology: Support plateau: Backside Surface finish effect: alossv Tap hole position: Left With back wall: