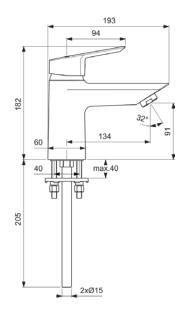

#### Image & drawing

#### General information

| Sub product type         | Bath filler    |
|--------------------------|----------------|
| Brand                    | Ideal Standard |
| Suite name               | TESI           |
| Colour code              | AA             |
| Colour description       | Chrome         |
| Surface finish effect    | glossy         |
| Height (mm)              | 182            |
| Width (mm)               | 60             |
| Length / Projection (mm) | 193            |
| EAN code                 | 3800861062400  |
| With EPD                 | Yes            |
| Net weight (kg)          | 2.38           |
|                          |                |