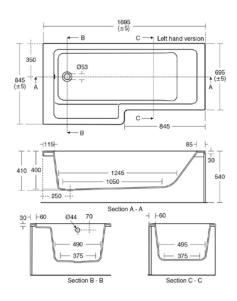

### General information

Bath tubs Product type: Special shaped bath Sub product type: Brand: Ideal Standard Suite name: TEMPO Ideal Standard Designer: Colour: 01 - White Glossy Surface finish effect: glossy Height (mm): 540 Width (mm): 1690 Length / Projection (mm): 840 - 850 Length / Projection (mm): 690 - 850 26.00 Net weight (kg):

Plastic

Material quality:

Idealform Plus

Overflow visible: Yes
PVD technology: No
Space-saving model: Yes
Surface finish effect: glossy
Type of model: Left

TEMPO E259401

TEMPO | Special shaped bath 1690x840x540 mm in white glossy finish, no tap hole, with overflow, no waste

# **Product specifications**

With antislip facility:
With waste hole cover:
No
With drilled tap hole(s):
No
With handle(s):
No
With legs:
Yes
With overflow:
Yes
With polystyrene support:
No
With waste- and overflow set:
No