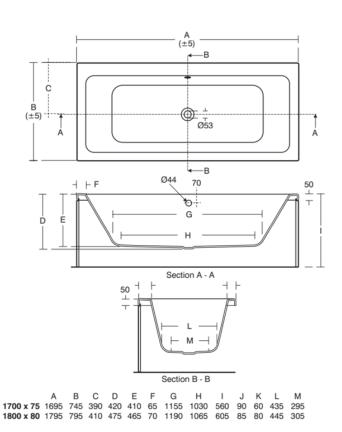

### Image & drawing

 Height (mm):
 595

 Width (mm):
 1790

 Length / Projection (mm):
 790 - 800

 Net weight (kg):
 38.50

 EAN code:
 5017830471721

Consideration should be given to safe hot water delivery and the use of an appropriate temperature reduction device, see A5901AA or Part G for guidance. One taphole fittings require offsetting from the overflow. Check positioning and compatibility before specifying.