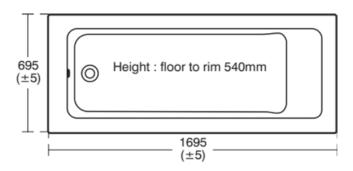

### General information

Product type: Bath tubs

Sub product type: Regular bath

Brand: Ideal Standard

Suite name: TEMPO

Designer: Ideal Standard

Colour: 01 - White Glossy

Surface finish effect: glossy
Height (mm): 540
Width (mm): 1690
Length / Projection (mm): 690 - 700
Net weight (kg): 22.00