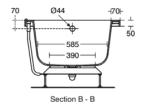

# **Included products**

E154901: CONNECT AIR | Special shaped bath 1490x790x390 mm in

white glossy finish, no tap hole, no waste

E704867: MULTI SUITES - FINISHED PRODUCTS | Leg set in neutral finish