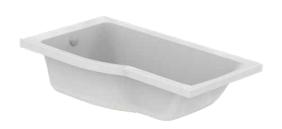

CONNECT AIR E154801

CONNECT AIR | Special shaped bath in white glossy finish

# **Included products**

E154901: CONNECT AIR | Special shaped bath 1490x790x390 mm in

white glossy finish, no tap hole, no waste

E704867: MULTI SUITES - FINISHED PRODUCTS | Leg set in neutral finish