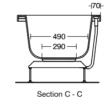

# Image & drawing

# General information

Product type: Bath tub bundles

Sub product type: Special shaped bath

Brand: Ideal Standard

Suite name: CONNECT AIR

Colour: 01 - White Glossy

Surface finish effect: glossy
Net weight (kg): 26.24

# **Included products**

E154901: CONNECT AIR | Special shaped bath 1490x790x390 mm in

white glossy finish, no tap hole, no waste

E704867: MULTI SUITES - FINISHED PRODUCTS | Leg set in neutral finish