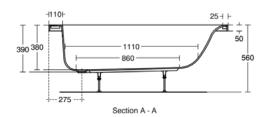

# **Included products**

E154901: CONNECT AIR | Special shaped bath 1490x790x390 mm in

white glossy finish, no tap hole, no waste

E704867: MULTI SUITES - FINISHED PRODUCTS | Leg set in neutral finish