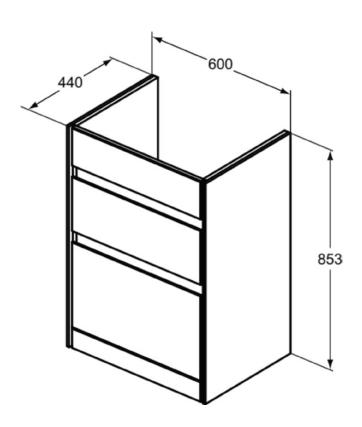

C.AIR E0836KN

C.AIR | Basin unit 600x440x853 mm in gloss white & matt grey finish, 2 drawers | Space saving

# Image & drawing

# General information

Sub product type

| , ,,                     |                         |
|--------------------------|-------------------------|
| Brand                    | Ideal Standard          |
| Suite name               | C.AIR                   |
| Designer                 | Studio Levien           |
| Colour code              | KN                      |
| Colour description       | Gloss White & Matt Grey |
| Surface finish effect    | glossy                  |
| Height (mm)              | 853                     |
| Width (mm)               | 600                     |
| Length / Projection (mm) | 440                     |
| Fixing method            | Fixing set              |
|                          |                         |