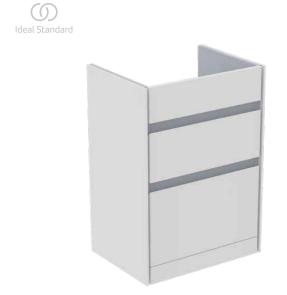

C.AIR E0836KN

C.AIR | Basin unit 600x440x853 mm in gloss white & matt grey finish, 2 drawers | Space saving

# Image & drawing