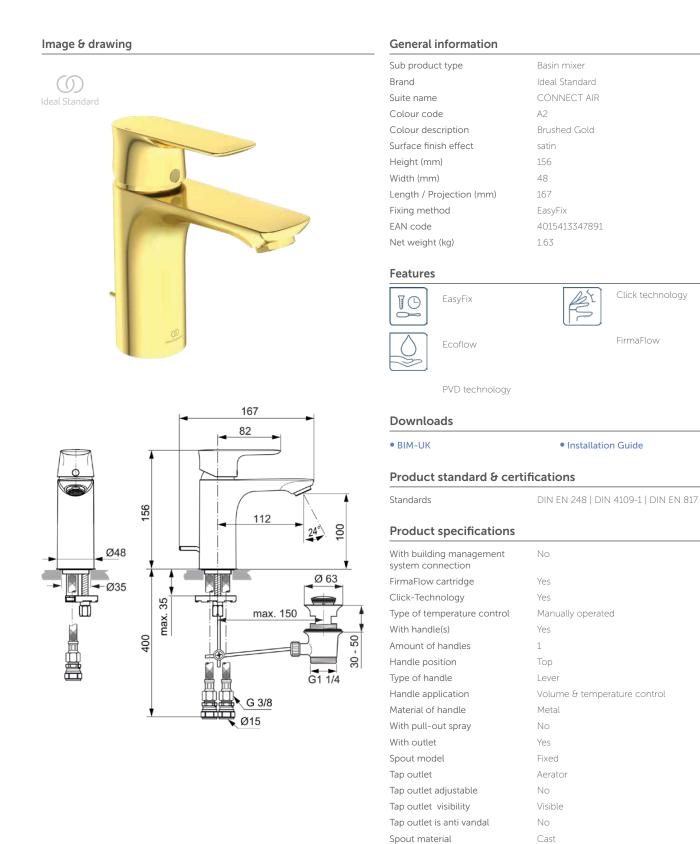

## A7063A2

CONNECT AIR | Basin mixer 48x112x156 mm in brushed gold finish, with waste | EasyFix, Click technology, Ecoflow, FirmaFlow, PVD technology

Cast

| With escutcheon(s)            | No                     |
|-------------------------------|------------------------|
| Bodymaterial                  | Brass                  |
| Surface cover                 | coated                 |
| With waste set                | Yes                    |
| EasyFix technology            | Yes                    |
| min. operating pressure (kPa) | 50                     |
| Blue Start technology         | No                     |
| With flow regulator           | Yes                    |
| PVD technology                | Yes                    |
| Easy-care surface IdealPlus   | No                     |
| Max. flow rate at 300 kPa (l) | 5                      |
| Valve technology              | FirmaFlow              |
|                               | Single lever cartridge |
| Water activation              | Lifting                |
| Cartridge fixation            | Thread ring            |
| Valve's nominal size          | 38                     |
|                               |                        |