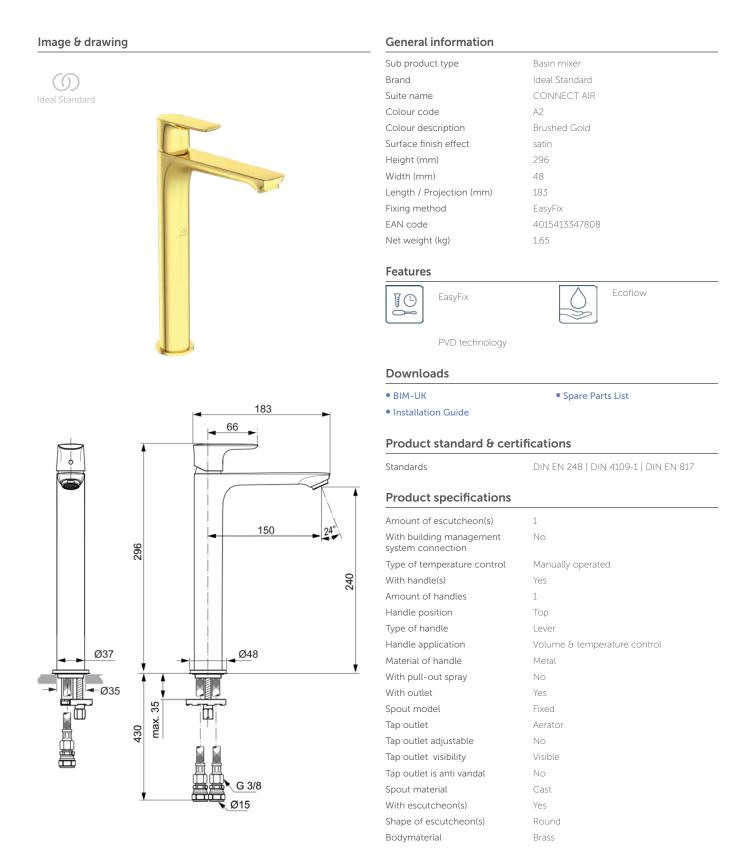

## A7049A2

CONNECT AIR | Basin mixer 48x150x296 mm in brushed gold finish, no waste | EasyFix, Ecoflow, PVD technology

| Surface cover                 | coated                 |
|-------------------------------|------------------------|
| With waste set                | No                     |
| EasyFix technology            | Yes                    |
| min. operating pressure (kPa) | 50                     |
| Blue Start technology         | No                     |
| With flow regulator           | Yes                    |
| PVD technology                | Yes                    |
| Easy-care surface IdealPlus   | No                     |
| Max. flow rate at 300 kPa (l) | 5                      |
|                               | Single lever cartridge |
| Water activation              | Lifting                |
| Cartridge fixation            | Thread ring            |
| Valve's nominal size          | 25                     |
|                               |                        |