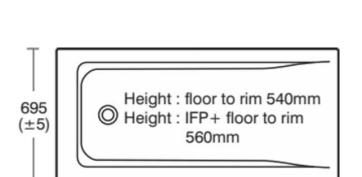

# Image & drawing

1495

 $(\pm 5)$ 

 Height (mm):
 540

 Width (mm):
 1490

 Length / Projection (mm):
 690 - 700

 Net weight (kg):
 20.40

EAN code: 5017830391753