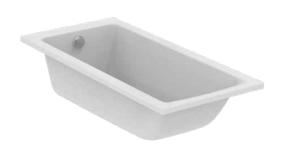

CONCEPT E735601

CONCEPT | Regular bath 1490x690x540 mm in white glossy finish, no tap hole, with overflow, no waste | Detergent resistant, Light resistant

CONCEPT E735601

 ${\tt CONCEPT~|~Regular~bath~1490x690x540~mm~in~white~glossy~finish,~no~tap~hole,~with~overflow,~no~waste~|~Detergent~resistant,~Light~resistant}$ 