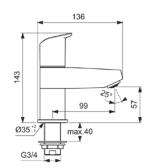

# Image & drawing

### General information

Bath fillers Product type: Sub product type: Dual control bath filler Brand: Ideal Standard Suite name: CERAFLEX Colour: AA - Chrome Surface finish effect: glossy Height (mm): 143 228 Width (mm): Length / Projection (mm): 136 Fixing method: Shank fixation Net weight (kg): 1.88