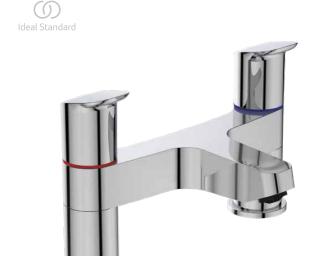

CERAFLEX B1824AA

CERAFLEX | Dual control bath filler 228x136x143 mm, 99 mm spout projection in chrome finish, 20 l/min (3 bar) | SmartShine

# Image & drawing