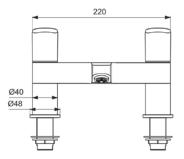

# Image & drawing

### General information

Bath fillers Product type: Sub product type: Dual control bath filler Brand: Ideal Standard Suite name: CERAFLEX Colour: AA - Chrome Surface finish effect: glossy Height (mm): 143 228 Width (mm): Length / Projection (mm): 136 Fixing method: Shank fixation Net weight (kg): 1.88