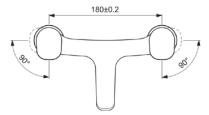

# Image & drawing

### General information

Bath fillers Product type: Sub product type: Dual control bath filler Brand: Ideal Standard Suite name: CERAFLEX Colour: AA - Chrome Surface finish effect: glossy Height (mm): 143 228 Width (mm): Length / Projection (mm): 136 Fixing method: Shank fixation Net weight (kg): 1.88

# **Product specifications**

Colour description: chrome Handle position: Тор Material: Metal Material quality: Brass Max. flow rate at 3 bar (l): 20 Max. flow rate at 3 bar (I) for all 20 outlets: Max. flow rate at 3 bar (I) for 20 10 Max. operating pressure (bar): Min. operating pressure (bar): 0.5 PVD technology: No SmartShine: Yes Spout model: Surface cover: chromium-plated