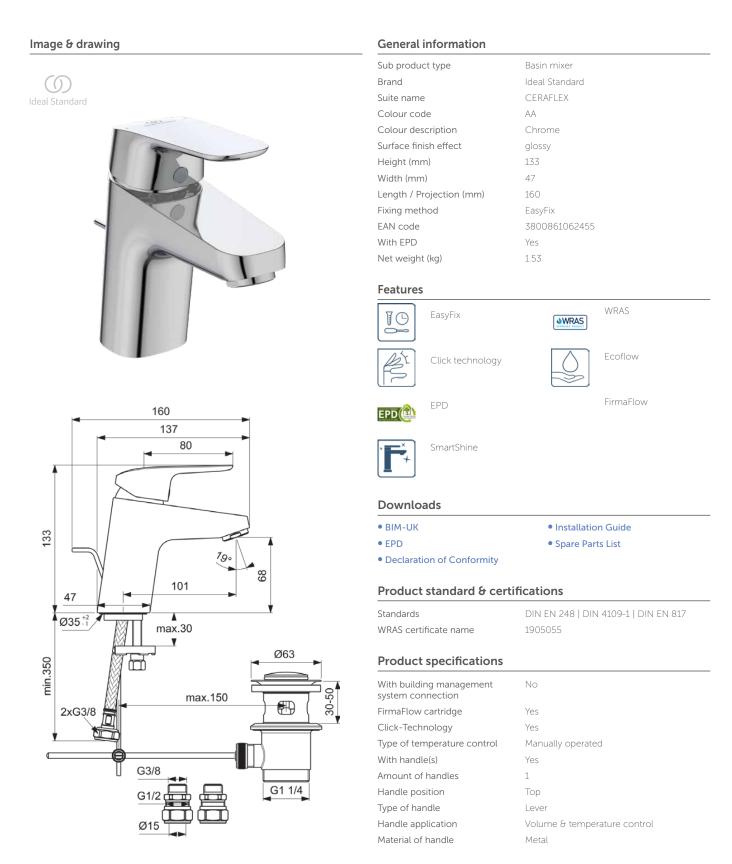

## B1811AA

CERAFLEX | Basin mixer 47x101x133 mm in chrome finish, with waste | EasyFix, WRAS, Click technology, Ecoflow, EPD, FirmaFlow, SmartShine

| With pull-out spray           | No                     |
|-------------------------------|------------------------|
| With outlet                   | Yes                    |
| Spout model                   | Fixed                  |
| Tap outlet                    | Aerator                |
| Tap outlet adjustable         | No                     |
| Tap outlet visibility         | Visible                |
| Tap outlet is anti vandal     | No                     |
| Spout material                | Cast                   |
| With escutcheon(s)            | No                     |
| Bodymaterial                  | Brass                  |
| Surface cover                 | chromium-plated        |
| SmartShine                    | Yes                    |
| With waste set                | Yes                    |
| EasyFix technology            | Yes                    |
| Blue Start technology         | No                     |
| With flow regulator           | Yes                    |
| PVD technology                | No                     |
| Easy-care surface IdealPlus   | No                     |
| Max. flow rate at 300 kPa (l) | 5                      |
| Valve technology              | FirmaFlow              |
|                               | Single lever cartridge |
| Water activation              | Lifting                |
| Cartridge fixation            | Thread ring            |
| Valve's nominal size          | 38                     |
|                               |                        |