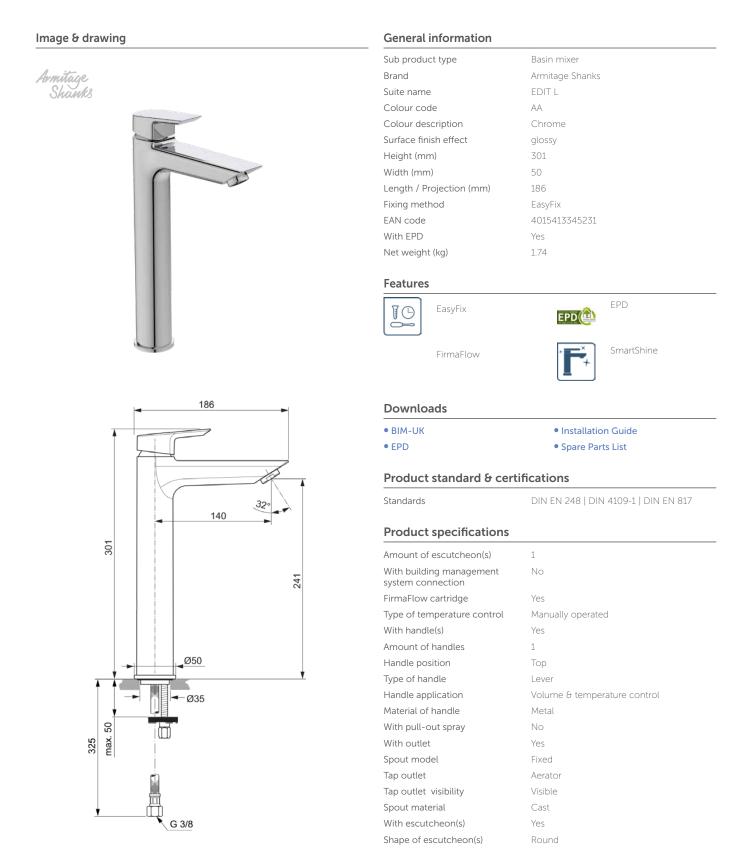

## A1349AA

EDIT L | Basin mixer 50x140x301 mm in chrome finish, no waste | EasyFix, EPD, FirmaFlow, SmartShine

| Bodymaterial                  | Brass                  |
|-------------------------------|------------------------|
| Surface cover                 | chromium-plated        |
| SmartShine                    | Yes                    |
| With waste set                | No                     |
| EasyFix technology            | Yes                    |
| min. operating pressure (kPa) | 30                     |
| Blue Start technology         | No                     |
| PVD technology                | No                     |
| Easy-care surface IdealPlus   | No                     |
| Valve technology              | FirmaFlow              |
|                               | Single lever cartridge |
| Water activation              | Lifting                |
| Cartridge fixation            | Thread ring            |
| Valve's nominal size          | 28                     |
|                               |                        |