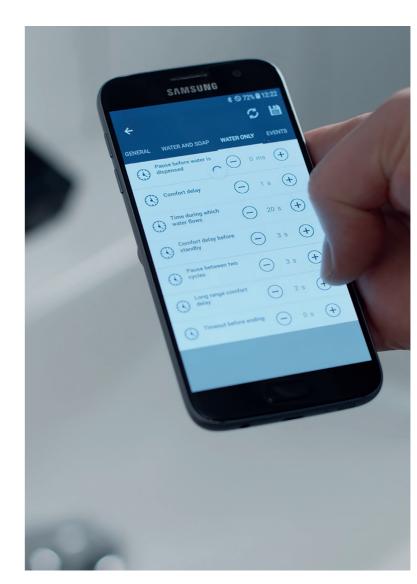

## MANAGE RESOURCES EFFORTLESSLY

Intellimix® makes controlling resources simple with its bespoke app for Android and iOS. You can adjust parameters such as soap settings and the handwash cycle to meet changing needs, and control the frequency of the automatic hygiene flush.

You can also monitor performance and receive alerts when supplies are low – all helping to make significant savings on water and soap.

DESIGNED FOR BETTER