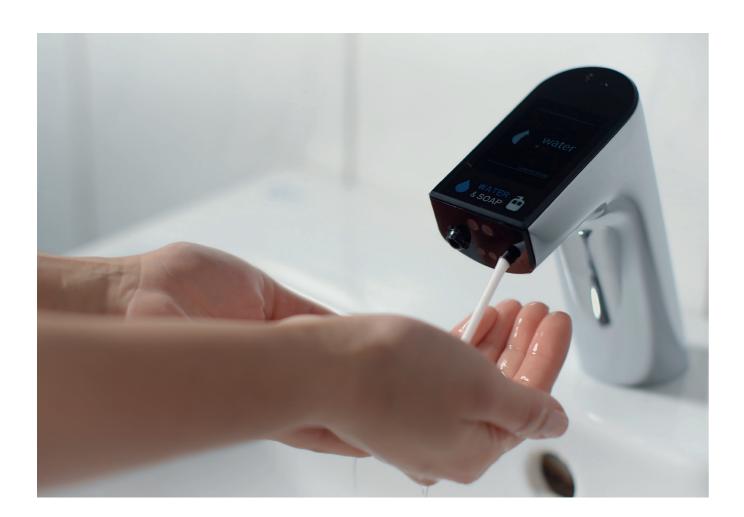

## TOTALLY TOUCHLESS

100% SOAP WASHES

Intellimix® automatically delivers water and soap when a user puts their hands under the tap. The screen then explains what is happening, and how to follow the wash cycle.

Intellimix® Mild Antibacterial Foam Soap is automatically dispensed as part of the washing cycle. This ensures better hand hygiene with every wash.