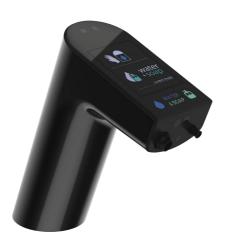

## Introducing Intellimix® Black Onyx

Intellimix® doesn't just transform your washroom through innovation. In a sleek Black Onyx colour way, it also creates a bold, impactful look so you can deliver the latest in design, as well as the latest in technology.

To guarantee quality and higher scratch resistance the Black Onyx models are coated with a thin film of PVD – a state-of-the-art process creating a molecular bond to the tap resulting in the most durable finish available today.

#### Intellimix® Smart Soap Integrated Sensor Tap Chrome finish A7512AA

Intellimix® Smart Soap Integrated Sensor Tap Black Onyx finish A7512B3

Touch-free and soap integrated hand washing

Without hot and cold water mixing