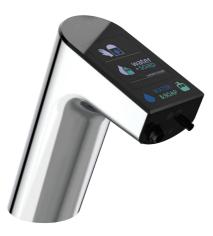

#### Intellimix® Smart Soap Integrated Sensor Tap Chrome finish A7512AA

Intellimix® Smart Soap Integrated Sensor Tap Black Onyx finish A7512B3

Touch-free and soap integrated hand washing

Without hot and cold water mixing

## TOTALLY TOUCHLESS

100% SOAP WASHES

Intellimix® automatically delivers water and soap when a user puts their hands under the tap. The screen then explains what is happening, and how to follow the wash cycle.