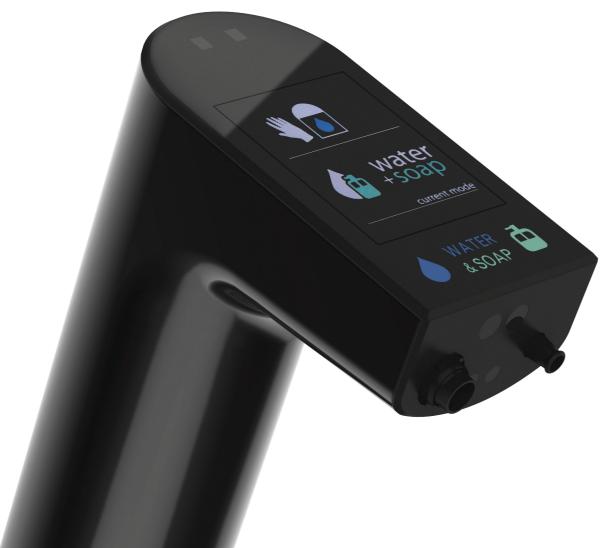

## TOTALLY TOUCHLESS

100% SOAP WASHES

Intellimix® automatically delivers water and soap when a user puts their hands under the tap. The screen then explains what is happening, and how to follow the wash cycle.

Intellimix® Mild Antibacterial Foam Soap is automatically dispensed as part of the washing cycle. This ensures better hand hygiene with every wash.