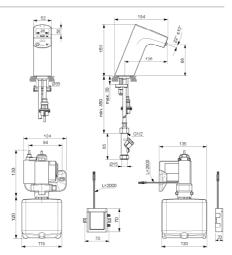

#### Intellimix® Smart Soap Integrated Sensor Tap Chrome finish A7512AA

Intellimix® Smart Soap Integrated Sensor Tap Black Onyx finish A7512B3

Touch-free and soap integrated hand washing

Without hot and cold water mixing

Suitable for connection with individual thermostat AA5900AA (to be purchased separately)

Integrated soap outlet for Intellimix® Mild Antibacterial Foam Soap

Product is only for use in high pressure systems (min. 0,5 bar)

Integrated solenoid valve

Saves water thanks to a flow limiter 2 l/min

TFT animated display for intuitive mixer use (with additional personalisation option)

Intellimix® meets all standards for materials in contact with drinking water

 $\mathsf{EasyFix}^{^\mathsf{TM}}$  for quick and effortless installation

Standard fixation with flexible hoses G1/2" PEX to

reduce bacteria growth Programmable automatic hygiene flush

Programmable automatic rinse for soap