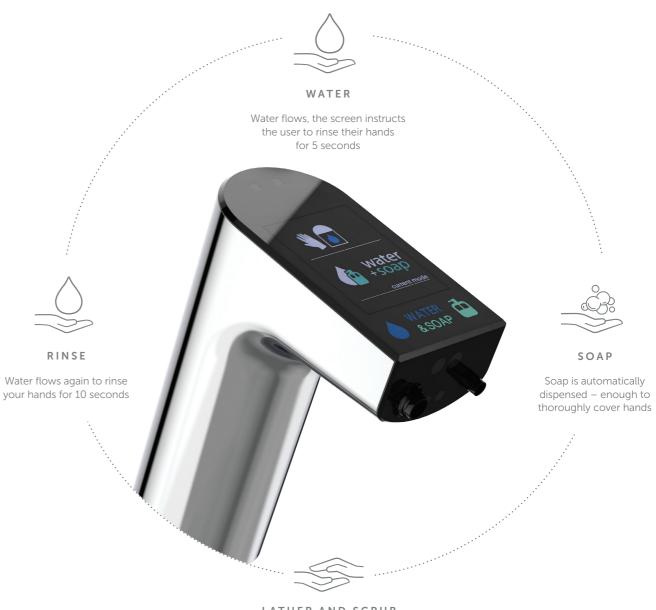

The World Health Organisation recommends using soap and scrubbing for at least 20 seconds to protect our health. Intellimix® makes correct handwashing a certainty, by delivering a programmable amount of soap and water in a complete, timed wash cycle.

#### DIGITAL HANDWASHING CYCLE

## 100% soap washes

LATHER AND SCRUB

A 20 second pause gives you time to scrub your hands

## TOTALLY TOUCHLESS

100% SOAP WASHES

Intellimix® automatically delivers water and soap when a user puts their hands under the tap. The screen then explains what is happening, and how to follow the wash cycle.