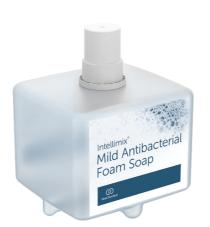

Intellimix® Mild Antibacterial Foam Soap is automatically dispensed as part of the washing cycle. This ensures better hand hygiene with every wash.

## A UNIQUE FORMULA

Intellimix® Mild Antibacterial Foam Soap is our own formula created to ensure perfect hygiene while being gentle to even the most delicate skin.

Irritant-free and with a rich, thick texture, it offers a luxurious handwashing experience every time.

#### Intellimix® Mild Antibacterial Foam Soap

1.25L x 6 Packs A7711NU

1.25L x 240 Packs A7714NU

1.25L x 120 Packs A7713NU

Bespoke Intellimix® formula 1250ml recyclable bottles

Mild formula for gentle cleansing

100% naturally derived surfactants

Free from fragrances, colourants and alcohol

Free from EO/PEG and sulphates Vegan and cruelty free

Free of microplastic

The soap can be conveniently ordered through our web-shop