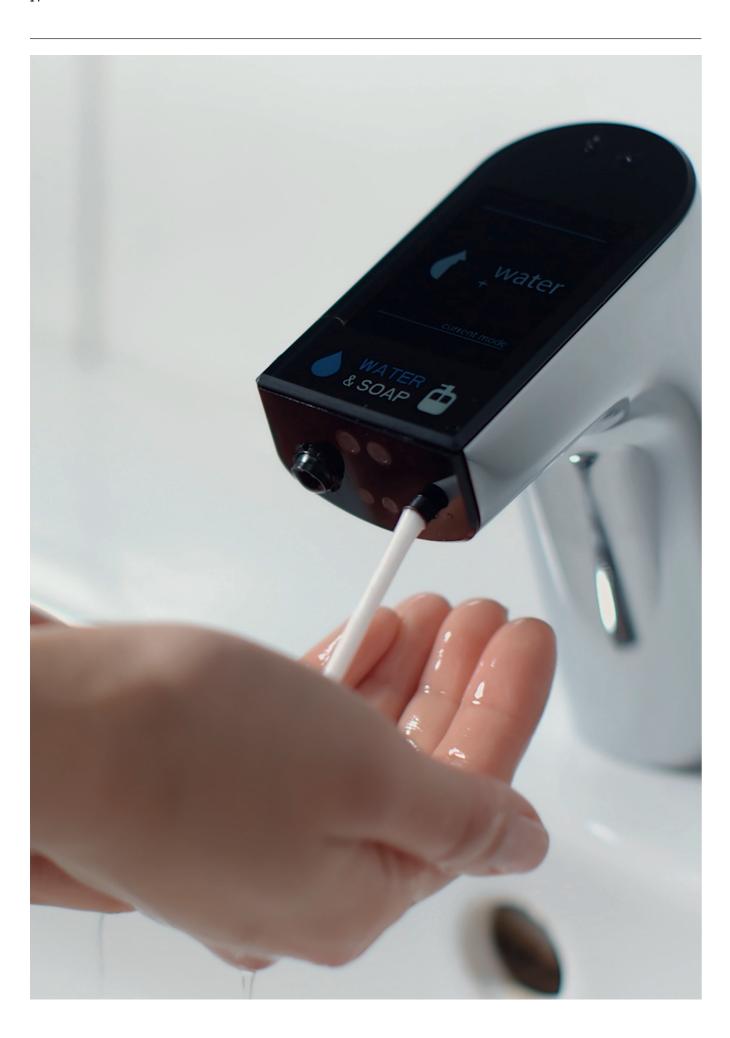

## TOTALLY TOUCHLESS

100% SOAP WASHES

Intellimix® automatically delivers water and soap when a user puts their hands under the tap. The screen then explains what is happening, and how to follow the wash cycle.

## MANAGE RESOURCES EFFORTLESSLY

Intellimix® makes controlling resources simple with its bespoke app for Android and iOS. You can adjust parameters such as soap settings and the handwash cycle to meet changing needs, and control the frequency of the automatic hygiene flush.