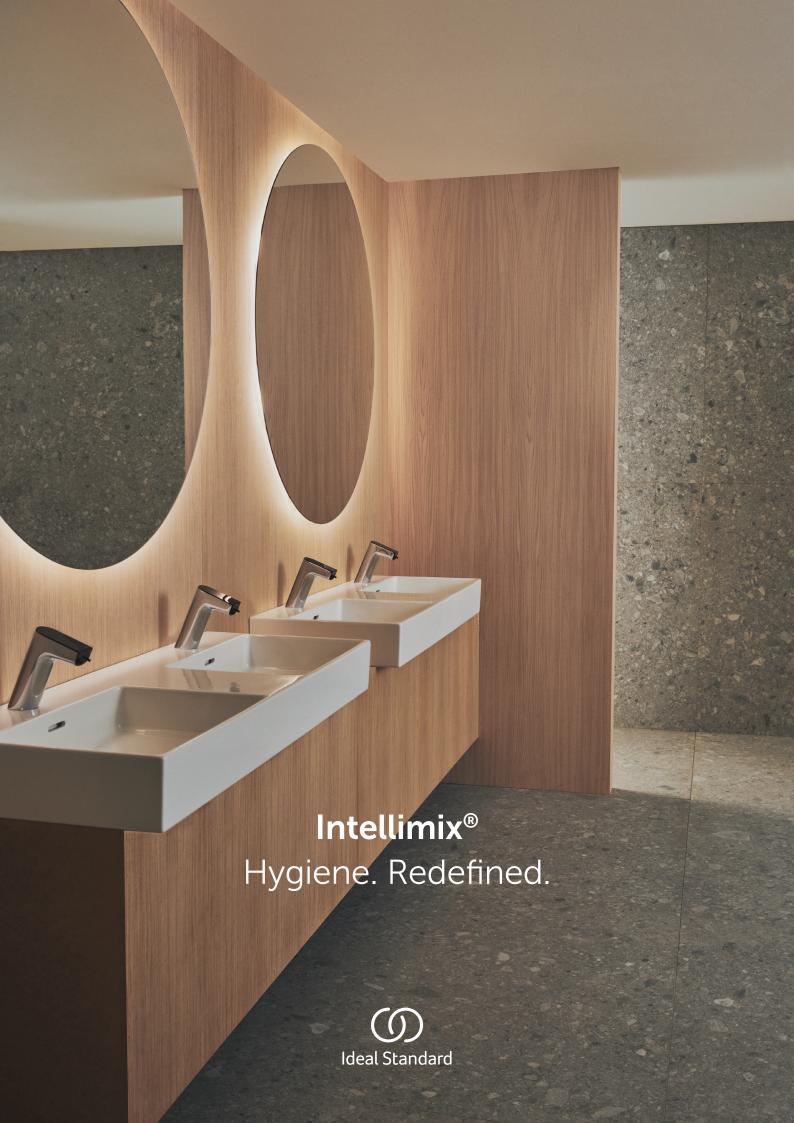

## INTRODUCING INTELLIMIX®

## Hygiene. Redefined.

Rising to the challenges of the modern world, calls for a new definition of hygiene. That's why we created Intellimix® – a smart touchless tap that dispenses both water and soap. It encourages users to always wash with soap, which the World Health Organisation recommends as one of the most important measures we can take to avoid contracting and spreading infections.