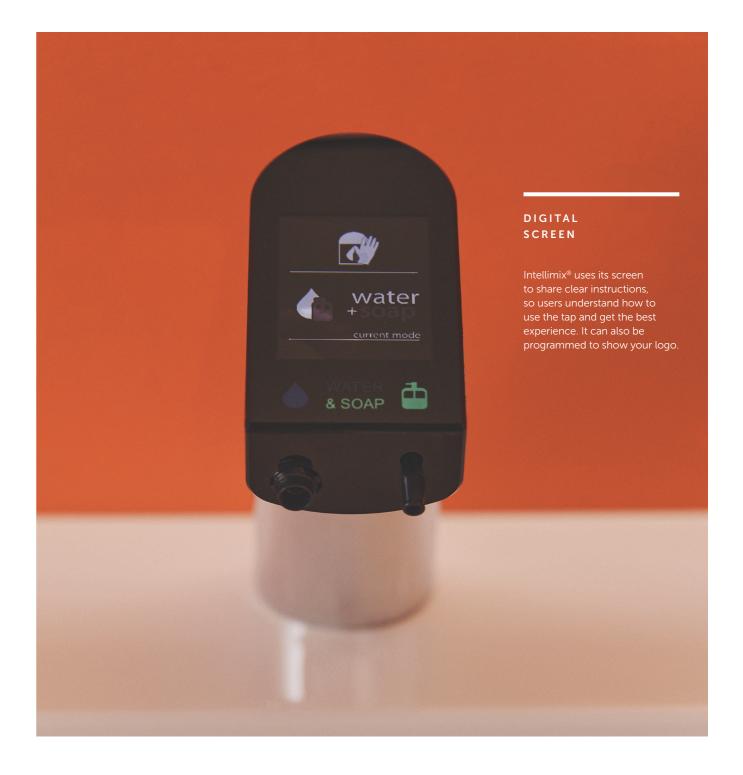

## TOTALLY TOUCHLESS

100% SOAP WASHES

Intellimix® automatically delivers water and soap when a user puts their hands under the tap. The screen then explains what is happening, and how to follow the wash cycle.

Intellimix® Mild Antibacterial Foam Soap is automatically dispensed as part of the washing cycle. This ensures better hand hygiene with every wash.