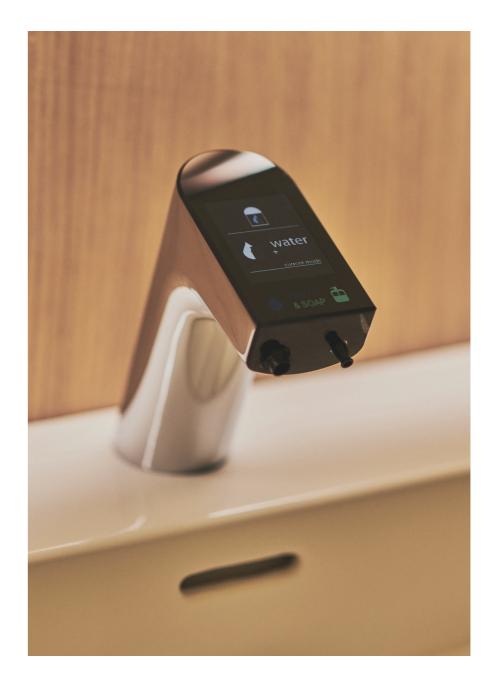

## Hygiene. Redefined.

Rising to the challenges of the modern world, calls for a new definition of hygiene. That's why we created Intellimix® – a smart touchless tap that dispenses both water and soap. It encourages users to always wash with soap, which the World Health Organisation recommends as one of the most important measures we can take to avoid contracting and spreading infections.

## TOTALLY TOUCHLESS

100% SOAP WASHES

Intellimix® automatically delivers water and soap when a user puts their hands under the tap. The screen then explains what is happening, and how to follow the wash cycle.