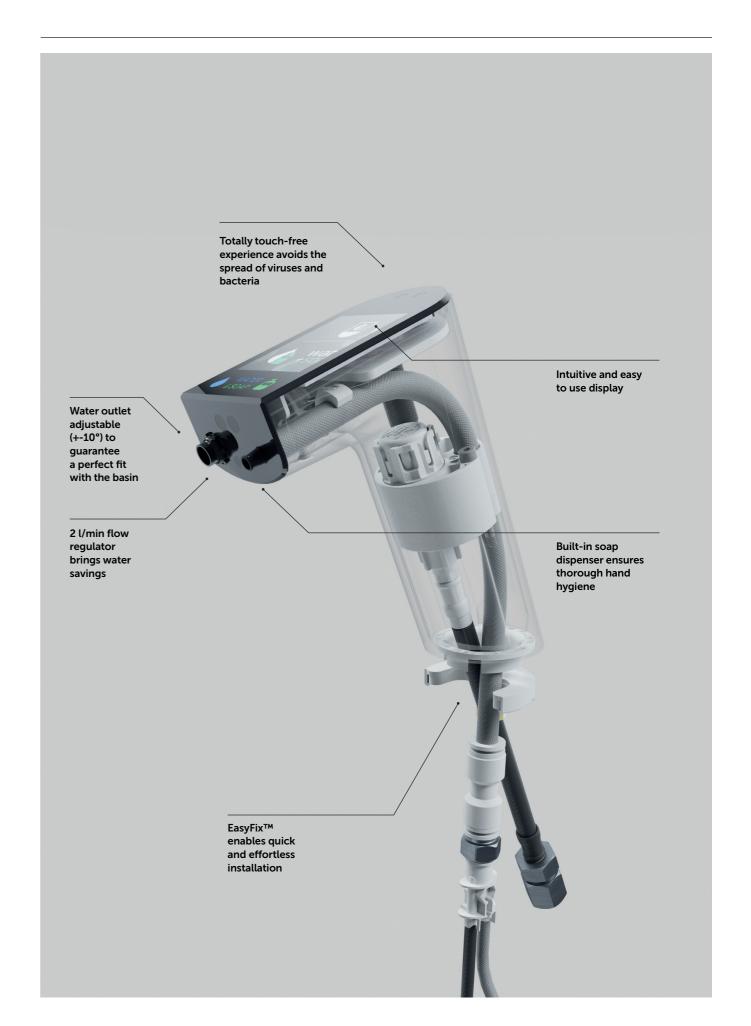

## STAGNATION PROTECTION

 ${\tt IDEALBLUE}^{\scriptsize{\textcircled{\tiny{\$}}}}$ 

A periodic hygiene flush is triggered automatically after a set time, rinsing the pipes to safeguard against bacteria growth. A separate water tube ensures there is no contact between the water and the brass body of the tap – keeping the water nickel and lead free, in line with drinking water regulations. The small diameter let's the water flow faster – preventing the build-up of bacteria.

Intellimix® mixes soap with air to create a soft foam that is not only pleasant on the skin, but is also economical. The soap volume can be adjusted via the App to give total control to the owner and so they can monitor how much is used. The soap is dispensed from a long life pump that has a tested lifespan of over 500.000 cycles.

SAVE UP TO 85% ON WATER

Intellimix® uses 85% less water when compared with standard single lever taps, when following the washing cycle recommended by the WHO.

The 2 l/min flow limiter and programmable water flow timing bring significant cost savings as the table below shows.

SAVE ON PHYSICAL MAINTENANCE

especially in larger buildings EasyFix™ enables effortless installation, saving time and money on the initial set up. Plus, with no more dripping soap dispensers, Intellimix® means reduced cleaning

#### 24 INTELLIMIX®

Кеу

Totally touchless

Integrated soap dispenser

Water saving

Sustainable

EasyFix<sup>™</sup> installation

App compatibility

Automatic hygiene flush

Integrated solenoid valve

Saves water thanks to a flow limiter 2 l/min

TFT animated display for intuitive mixer use (with additional personalisation option)

Intellimix® meets all standards for materials in contact with drinking water

 $\mathsf{EasyFix}^{^\mathsf{TM}}$  for quick and effortless installation

Standard fixation with flexible hoses G1/2" PEX to

reduce bacteria growth Programmable automatic hygiene flush

Programmable automatic rinse for soap